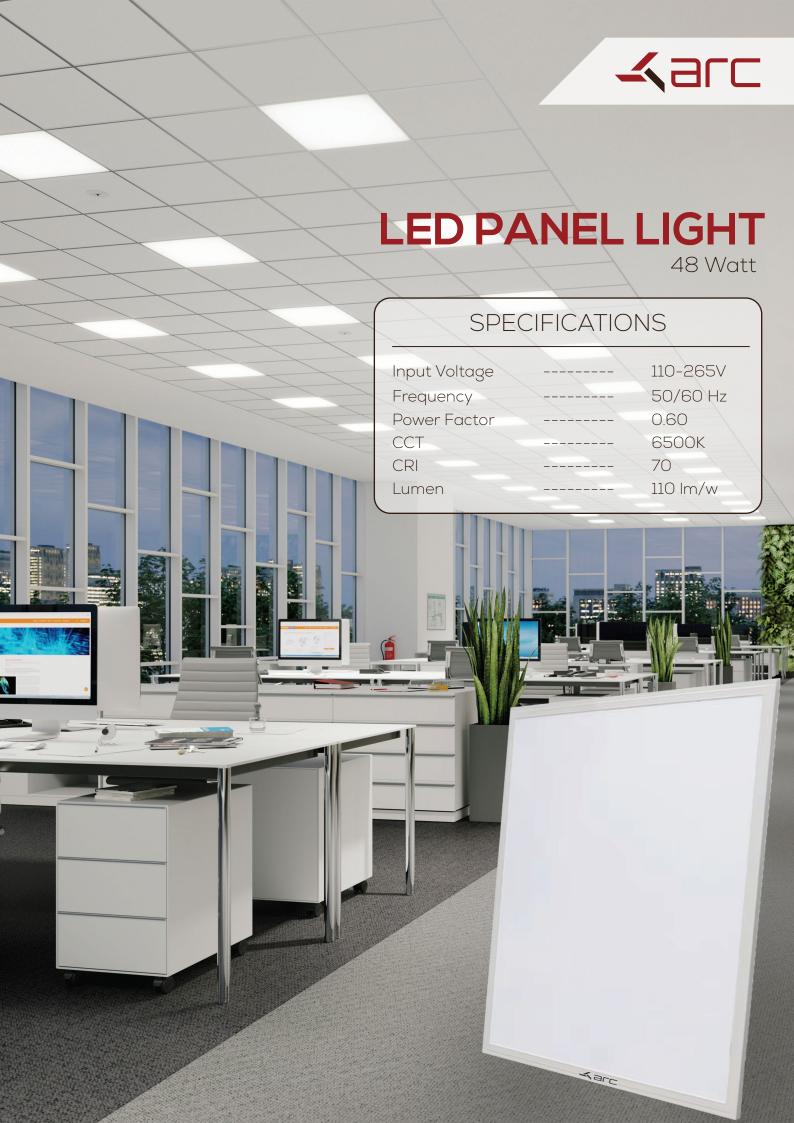

ing top-notch lighting—you're joining us in lighting the way to a sustainable future.



### **Mohiuddin Ahamed**

Chief Technical Officer (CTO)

- +8801712-105004
- arctechnologybd@gmail.com
- www.arctechnologybd.com
- House-340, Road-5, Avenue-3 DOHS, Mirpur, Dhaka







## EMERGENCY LAMP

15W ± 10%

### SPECIFICATIONS

Input Voltage ------ 110-265V

Battery Capacity ------ 2500 mAh

Charge Current ------ 3000 mAh

Discharge Current ------ 1200 mAh

Charge Time ------ 7 Hours

Discharge Time ------ 3 Hours

CCT ------ 3000K





→ Parc

## LED BATTEN LIGHT

20W / 40W / 60W

#### **SPECIFICATIONS**

Input Voltage ----- 160-265V Frequency ----- 50/60Hz

Power Factor ----- 0.6

 Lumen
 ----- 120 lm/w

 CCT
 ----- 6500K

Poam Angle ----- 240 Dogred

Beam Angle ----- 240 Degree























**C** +8801712105004 ■ arctechnologybd@gmail.com

O House-340, Road-5, Avenue-3, DOHS, Mirpur, Dhaka

🚨 Eastern housing, Pallabi, Mirpur