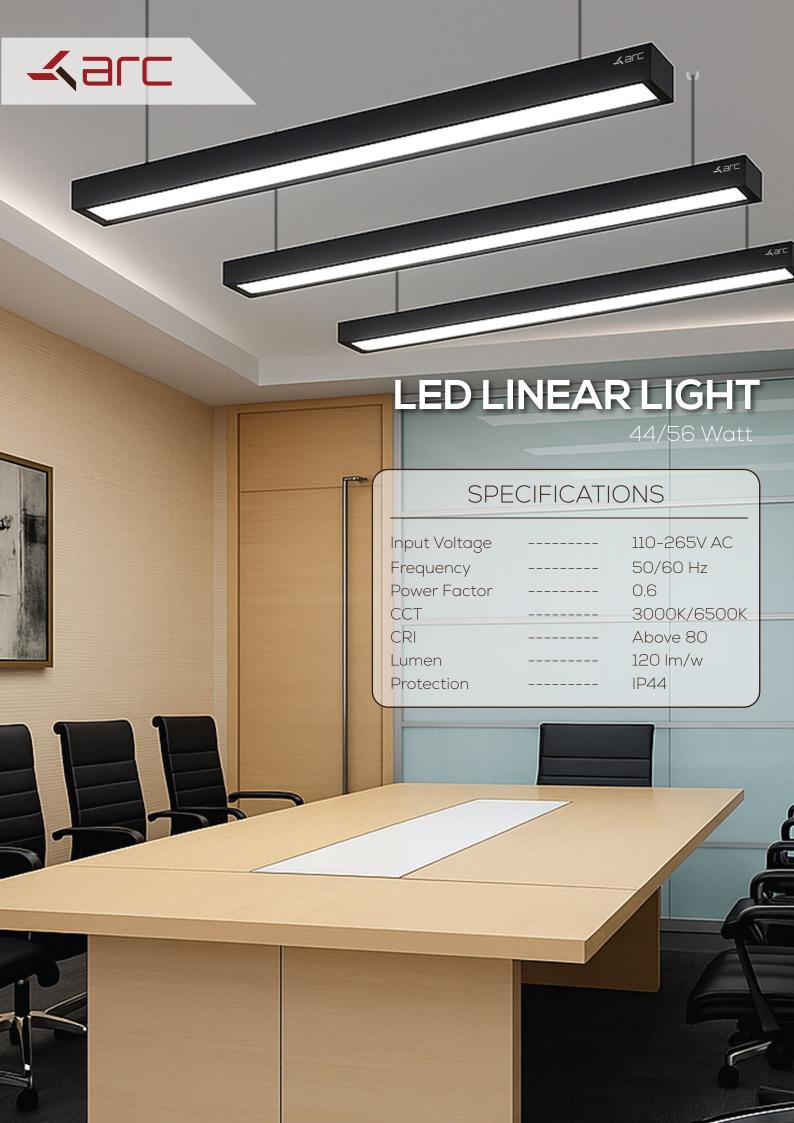

g top-notch lighting—you're joining us in lighting the way to a sustainable future.



### **Mohiuddin Ahamed**

Chief Technical Officer (CTO)

- +8801712-105004
- arctechnologybd@gmail.com
- www.arctechnologybd.com
- House-340, Road-5, Avenue-3 DOHS, Mirpur, Dhaka







## EMERGENCY LAMP

15W ± 10%

### SPECIFICATIONS

Input Voltage ------ 110-265V

Battery Capacity ------ 2500 mAh

Charge Current ------ 3000 mAh

Discharge Current ------ 1200 mAh

Charge Time ------ 7 Hours

Discharge Time ------ 3 Hours

CCT ------ 3000K





→ Parc

## LED BATTEN LIGHT

20W / 40W / 60W

#### **SPECIFICATIONS**

Input Voltage ----- 160-265V Frequency ----- 50/60Hz

Power Factor ----- 0.6

 Lumen
 ----- 120 lm/w

 CCT
 ----- 6500K

Poam Angle ----- 240 Dogred

Beam Angle ----- 240 Degree























**C** +8801712105004 ■ arctechnologybd@gmail.com

O House-340, Road-5, Avenue-3, DOHS, Mirpur, Dhaka

🚨 Eastern housing, Pallabi, Mirpur