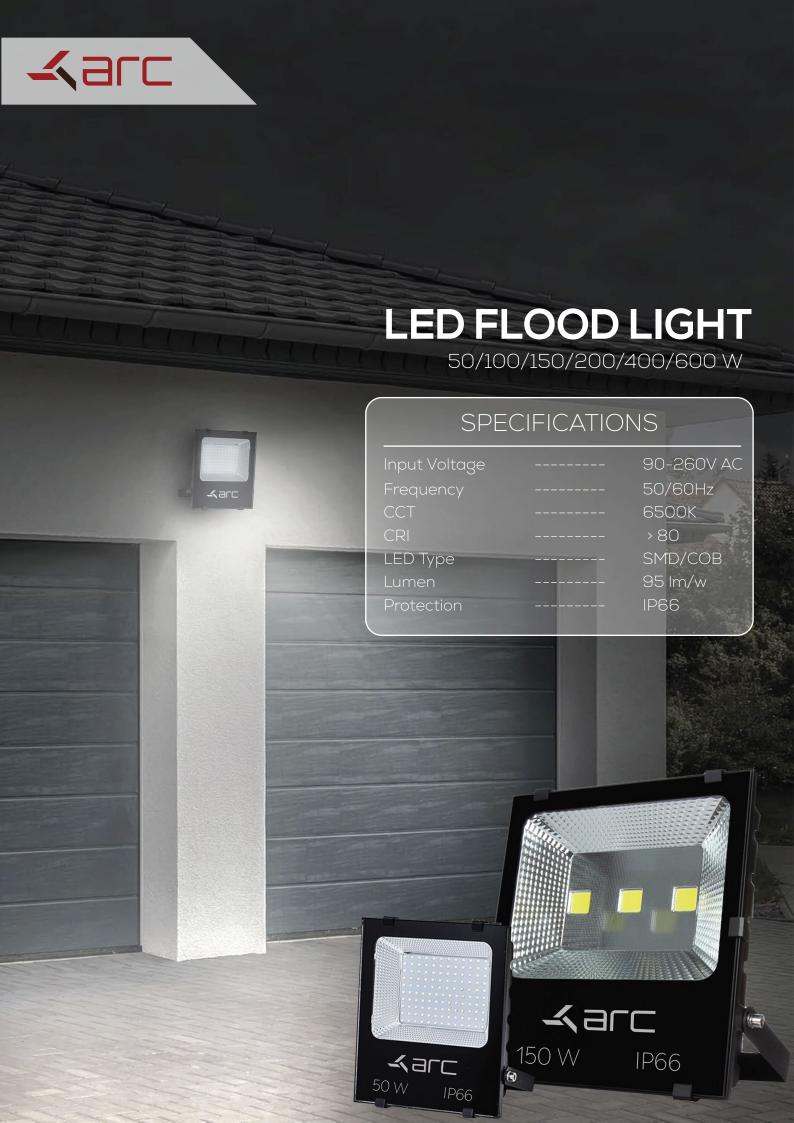

ust getting top-notch lighting—you're joining us in lighting the way to a sustainable future.



### **Mohiuddin Ahamed**

Chief Technical Officer (CTO)

- +8801712-105004
- arctechnologybd@gmail.com
- www.arctechnologybd.com
- House-340, Road-5, Avenue-3 DOHS, Mirpur, Dhaka







## EMERGENCY LAMP

15W ± 10%

### SPECIFICATIONS

Input Voltage ------ 110-265V

Battery Capacity ------ 2500 mAh

Charge Current ------ 3000 mAh

Discharge Current ------ 1200 mAh

Charge Time ------ 7 Hours

Discharge Time ------ 3 Hours

CCT ------ 3000K





→ Parc

## LED BATTEN LIGHT

20W / 40W / 60W

#### **SPECIFICATIONS**

Input Voltage ----- 160-265V Frequency ----- 50/60Hz

Power Factor ----- 0.6

 Lumen
 ----- 120 lm/w

 CCT
 ----- 6500K

Poam Angle ----- 240 Dogred

Beam Angle ----- 240 Degree























**C** +8801712105004 ■ arctechnologybd@gmail.com

O House-340, Road-5, Avenue-3, DOHS, Mirpur, Dhaka

🚨 Eastern housing, Pallabi, Mirpur