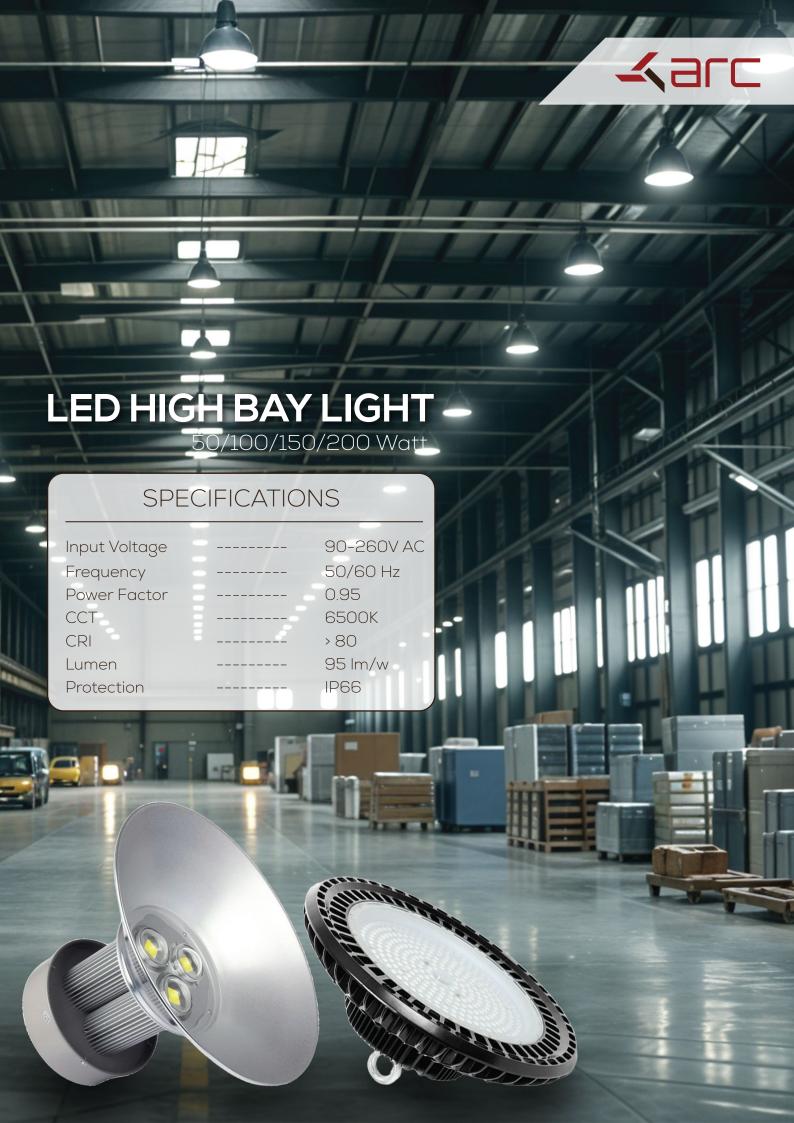

top-notch lighting—you're joining us in lighting the way to a sustainable future.



### **Mohiuddin Ahamed**

Chief Technical Officer (CTO)

- +8801712-105004
- arctechnologybd@gmail.com
- www.arctechnologybd.com
- House-340, Road-5, Avenue-3 DOHS, Mirpur, Dhaka







## EMERGENCY LAMP

15W ± 10%

### SPECIFICATIONS

Input Voltage ------ 110-265V

Battery Capacity ------ 2500 mAh

Charge Current ------ 3000 mAh

Discharge Current ------ 1200 mAh

Charge Time ------ 7 Hours

Discharge Time ------ 3 Hours

CCT ------ 3000K





→ Parc

## LED BATTEN LIGHT

20W / 40W / 60W

#### **SPECIFICATIONS**

Input Voltage ----- 160-265V Frequency ----- 50/60Hz

Power Factor ----- 0.6

 Lumen
 ----- 120 lm/w

 CCT
 ----- 6500K

Poam Angle ----- 240 Dogred

Beam Angle ----- 240 Degree























**C** +8801712105004 ■ arctechnologybd@gmail.com

O House-340, Road-5, Avenue-3, DOHS, Mirpur, Dhaka

🚨 Eastern housing, Pallabi, Mirpur