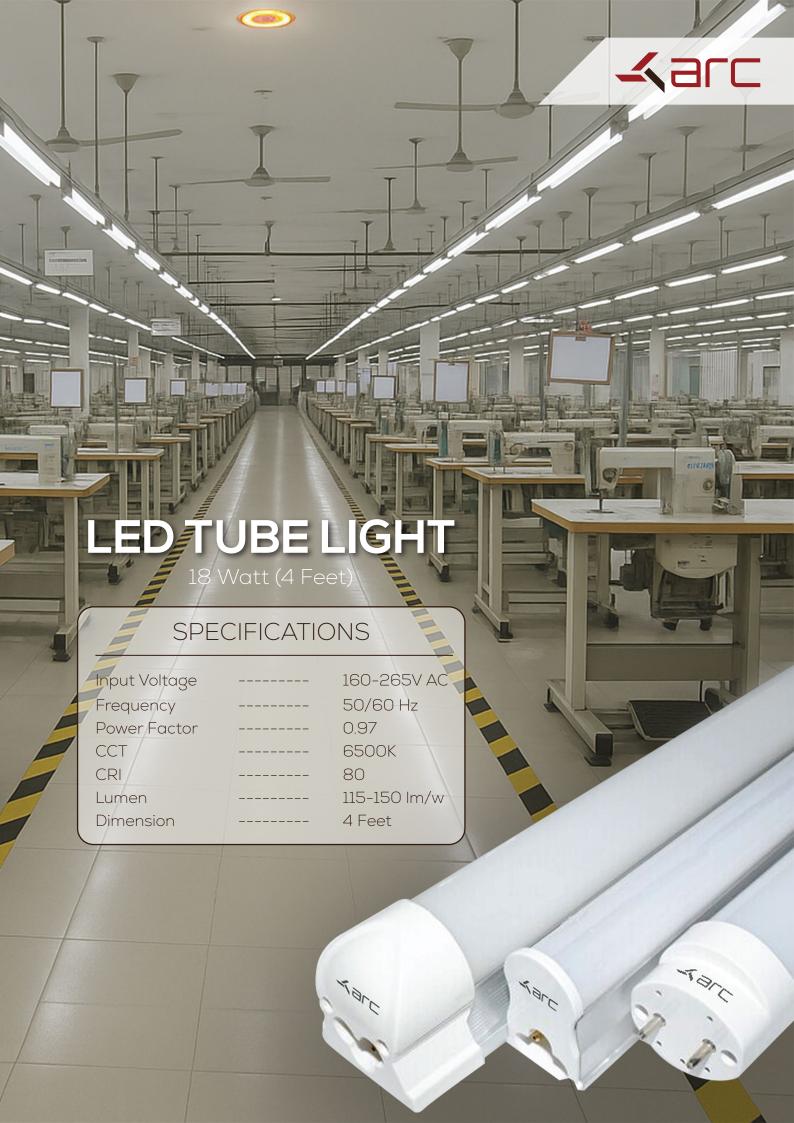

just getting top-notch lighting—you're joining us in lighting the way to a sustainable future.



### **Mohiuddin Ahamed**

Chief Technical Officer (CTO)

- +8801712-105004
- arctechnologybd@gmail.com
- www.arctechnologybd.com
- House-340, Road-5, Avenue-3 DOHS, Mirpur, Dhaka







## EMERGENCY LAMP

15W ± 10%

### SPECIFICATIONS

Input Voltage ------ 110-265V

Battery Capacity ------ 2500 mAh

Charge Current ------ 3000 mAh

Discharge Current ------ 1200 mAh

Charge Time ------ 7 Hours

Discharge Time ------ 3 Hours

CCT ------ 3000K





→ Parc

## LED BATTEN LIGHT

20W / 40W / 60W

#### **SPECIFICATIONS**

Input Voltage ----- 160-265V Frequency ----- 50/60Hz

Power Factor ----- 0.6

 Lumen
 ----- 120 lm/w

 CCT
 ----- 6500K

Poam Angle ----- 240 Dogred

Beam Angle ----- 240 Degree























**C** +8801712105004 ■ arctechnologybd@gmail.com

O House-340, Road-5, Avenue-3, DOHS, Mirpur, Dhaka

🚨 Eastern housing, Pallabi, Mirpur