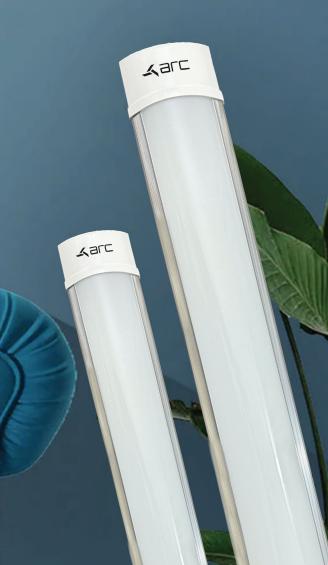

## LED BATTEN LIGHT

20W / 40W / 60W

#### **SPECIFICATIONS**

Input Voltage ----- 160-265V Frequency ----- 50/60Hz

Power Factor ----- 0.6

 Lumen
 ----- 120 lm/w

 CCT
 ----- 6500K

Poam Angle ----- 240 Dogred

Beam Angle ----- 240 Degree

**C** +8801712105004 ■ arctechnologybd@gmail.com