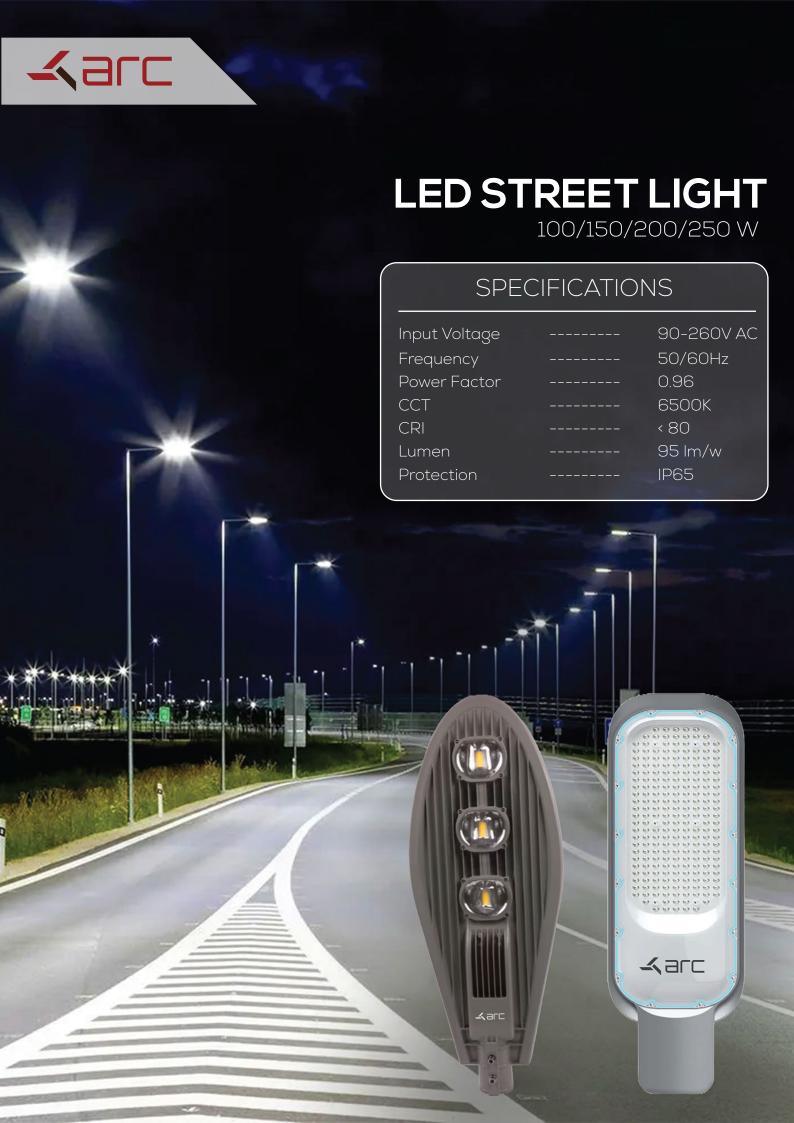

getting top-notch lighting—you're joining us in lighting the way to a sustainable future.



### **Mohiuddin Ahamed**

Chief Technical Officer (CTO)

- +8801712-105004
- arctechnologybd@gmail.com
- www.arctechnologybd.com
- House-340, Road-5, Avenue-3 DOHS, Mirpur, Dhaka







## EMERGENCY LAMP

15W ± 10%

### SPECIFICATIONS

Input Voltage ------ 110-265V

Battery Capacity ------ 2500 mAh

Charge Current ------ 3000 mAh

Discharge Current ------ 1200 mAh

Charge Time ------ 7 Hours

Discharge Time ------ 3 Hours

CCT ------ 3000K





→ Parc

## LED BATTEN LIGHT

20W / 40W / 60W

#### **SPECIFICATIONS**

Input Voltage ----- 160-265V Frequency ----- 50/60Hz

Power Factor ----- 0.6

 Lumen
 ----- 120 lm/w

 CCT
 ----- 6500K

Poam Angle ----- 240 Dogred

Beam Angle ----- 240 Degree























**C** +8801712105004 ■ arctechnologybd@gmail.com

O House-340, Road-5, Avenue-3, DOHS, Mirpur, Dhaka

🚨 Eastern housing, Pallabi, Mirpur