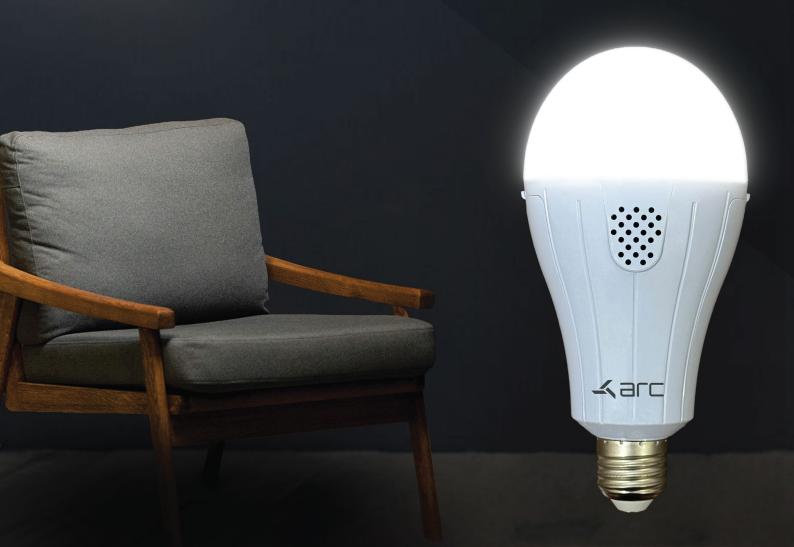

## EMERGENCY LAMP

15W ± 10%

### SPECIFICATIONS

Input Voltage ------ 110-265V

Battery Capacity ------ 2500 mAh

Charge Current ------ 3000 mAh

Discharge Current ------ 1200 mAh

Charge Time ------ 7 Hours

Discharge Time ------ 3 Hours

CCT ------ 3000K