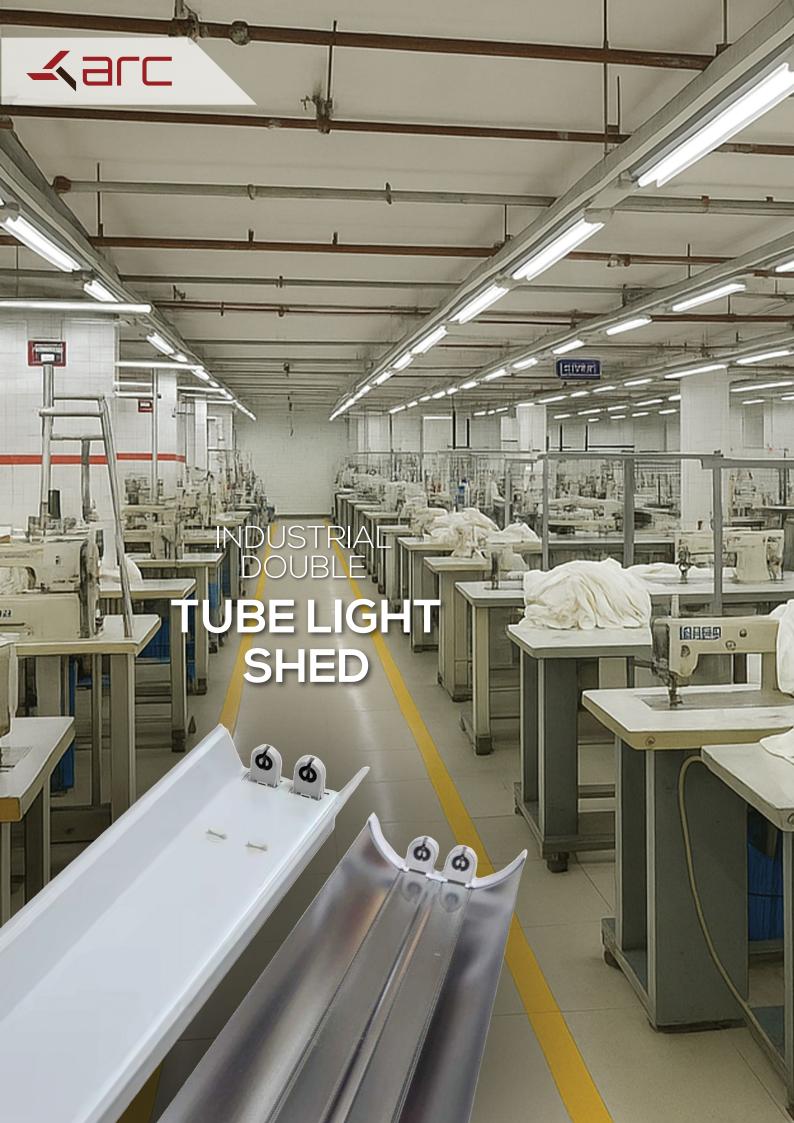

t getting top-notch lighting—you're joining us in lighting the way to a sustainable future.



### **Mohiuddin Ahamed**

Chief Technical Officer (CTO)

- +8801712-105004
- arctechnologybd@gmail.com
- www.arctechnologybd.com
- House-340, Road-5, Avenue-3 DOHS, Mirpur, Dhaka







## EMERGENCY LAMP

15W ± 10%

### SPECIFICATIONS

Input Voltage ------ 110-265V

Battery Capacity ------ 2500 mAh

Charge Current ------ 3000 mAh

Discharge Current ------ 1200 mAh

Charge Time ------ 7 Hours

Discharge Time ------ 3 Hours

CCT ------ 3000K





→ Parc

## LED BATTEN LIGHT

20W / 40W / 60W

#### **SPECIFICATIONS**

Input Voltage ----- 160-265V Frequency ----- 50/60Hz

Power Factor ----- 0.6

 Lumen
 ----- 120 lm/w

 CCT
 ----- 6500K

Poam Angle ----- 240 Dogred

Beam Angle ----- 240 Degree























**C** +8801712105004 ■ arctechnologybd@gmail.com

O House-340, Road-5, Avenue-3, DOHS, Mirpur, Dhaka

🚨 Eastern housing, Pallabi, Mirpur